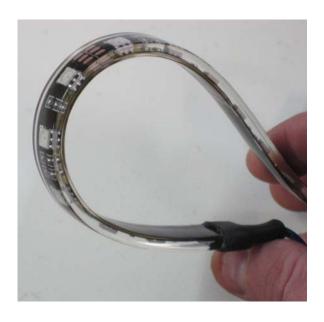

## Create stunning effects with Flexible LED Ribbon lighting!

Flexible LED Ribbon lighting comes in five meter spools and is very thin and flexible compared to traditional linear lighting. They are extremely durable and energy efficient which can significantly reduce your energy and maintenance costs for many years to come.

## **Technical Specifications:**

- 5050 Series LED Flex Ribbon
- Spool Length 5 Meters (16.4ft)
- IP68 Version Completely Sheathed and resin filled, submersible! (12mm Wide, 3/8in Tall)
- 12 volts DC (Optional 24v)
- 300 Tri-Chip LEDs per spool (Single Color)
- Waterproof or Non-Waterproof versions
- Backing PCB can be White, Black or Copper
- RGB Tri-Color and Controllers available
- Power Consumption (per 5 meters):
  - o Red/Amber 55 watts
  - o Blue/Green/Warm/White 72 watts
  - o RGB Tri-Color 72 watts