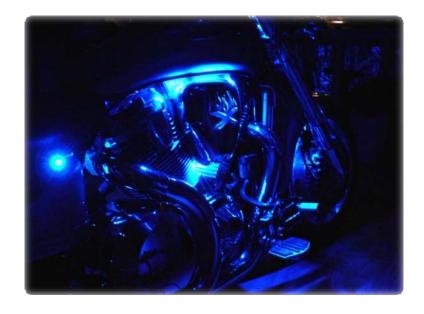

Our Flexible LED Ribbon lighting can be used in a wide variety of applications, such as signage, channel letters, backlighting, panel edge lighting, under cabinet lighting, landscapes, fountains & water features, step and stairs, motorcycle and automotive lighting, marine and recreational vehicle, retail and display case lighting, glass art, coaches and limos, home theaters, media rooms and more!